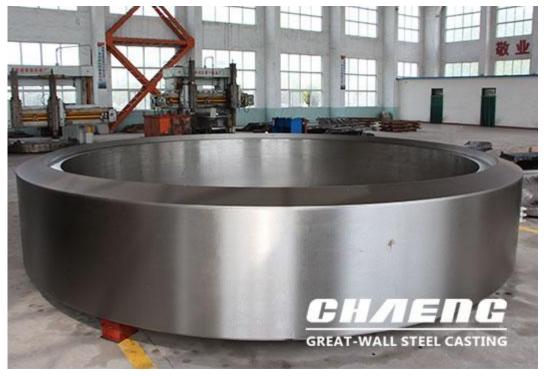

## Casting kiln tyre manufacturer in China - CHAENG

Rotary kiln tyres will be affected by contact stress and bending stress during operation, and the surface will have flaky peeling and cracking. Therefore, the rotary kiln tyres must have sufficient resistance to contact stress and bending stress and have good wear resistance.

The advantages of CHAENG rotary kiln tyre:

- 1. CHAENG uses ZG45 and ZG42CrMO materials to ensure the strength and toughness of the rotary kiln tyre.
- 2. CHAENG uses CAE software digital simulation technology to assist in quality prediction and process optimization.
- 3. CHAENG adopts a dual-medium quenching process to treat the rotary kiln tyres so that the tyres have good wear resistance and can adapt to various harsh working environments.
- 4. We ensure the internal quality of the kiln tyre through non-destructive testing (NDT) and improve the surface quality with shot blasting equipment.
- 5. We ensure the internal quality of the kiln tyre through non-destructive testing (NDT) and improve the surface quality with shot blasting equipment.