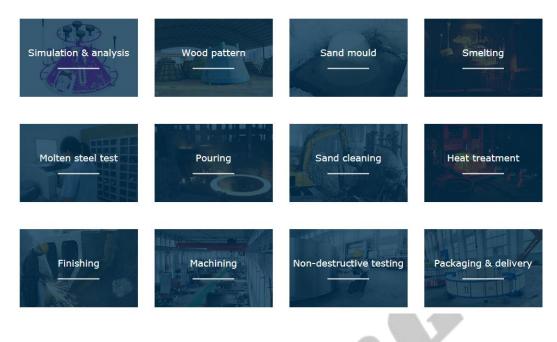

## Our process:

- 1. Simulation analysis through CAE software
- 2. Wooden pattern Production
- 3. Sand mould
- 4. Smelting
- 5. Molten Steel Test
- 6. Pouring
- 7. Sand cleaning
- 8. Heat treatment
- 9. Finishing
- 10. Machining
- 11. Non-destructive testing
- 12. Packing & delivery