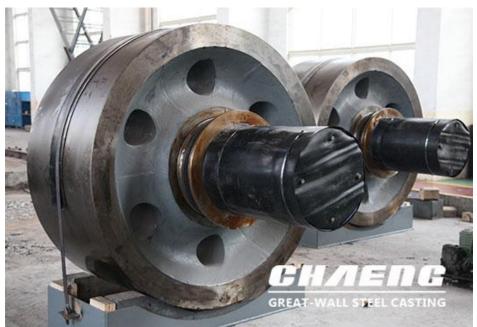

## KILN SUPPORT ROLLER

The rotary kiln support roller assembly is an important component to carry all the weight of the kiln body, refractories, and materials. CHAENG has rich experience in casting parts for rotary kilns and grinding mills, can provide high-quality support rollers for rotary kilns, rotary dryers, and so on according to customer's drawings and personalized requirements.

Specification

Weight: 1-42 Tons Material: Steel ZG55, ZG42CrMo, etc. Application: Rotary kiln, rotary dryer, rotary cooler, etc. Customizable: Yes, according to customer's drawings

Our advantages:

1. CHAENG uses CAE software digital simulation technology to predict the casting quality and optimize the casting process.