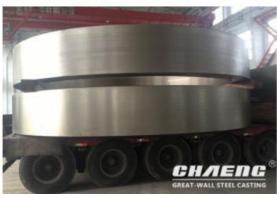

## Rotary kiln replacement parts kiln riding ring

CHAENG provides customized processing services for large mechanical parts of rotary kiln, including riding ring, support roller, girth gear, thrust roller, and cylinder shell. The riding ring is one of the important parts of the rotary kiln, together with the support roller, bearing the rotation of the rotary kiln cylinder. Therefore, the technical level of the riding ring process is strict, to ensure the sufficient strength and durability.

### Making process of rotary kiln riding ring produced by CHAENG:

- 1. CHAENG uses ZG45 and ZG42CrMO materials to ensure the strength of the riding ring, so that the riding ring can perform better support function.
- 2. CHAENG adopts advanced double-medium quenching process. It has the characteristics of high quenching hardness and high toughness value, which makes the riding ring have good wear resistance and can adapt to various harsh working environments.
- 3. The structure of CHAENG riding ring is simple and easy to overhaul.