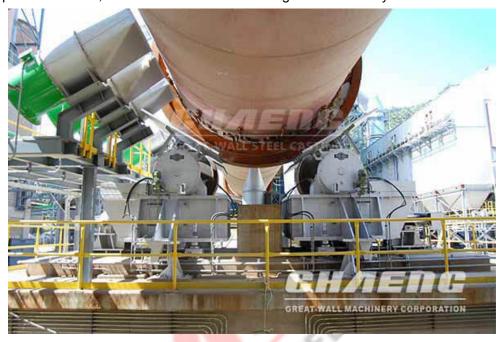

## Rotary kiln replacement parts kiln riding ring

CHAENG provides customized processing services for large mechanical parts of rotary kiln, including riding ring, support roller, girth gear, thrust roller, and cylinder shell. The riding ring is one of the important parts of the rotary kiln, together with the support roller, bearing the rotation of the rotary kiln cylinder. Therefore, the technical level of the riding ring process is strict, to ensure the sufficient strength and durability.