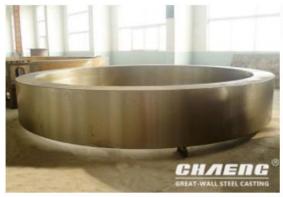

## Rotary kiln replacement parts kiln riding ring

CHAENG provides customized processing services for large mechanical parts of rotary kiln, including riding ring, support roller, girth gear, thrust roller, and cylinder shell. The riding ring is one of the important parts of the rotary kiln, together with the support roller, bearing the rotation of the rotary kiln cylinder. Therefore, the technical level of the riding ring process is strict, to ensure the sufficient strength and durability.

### Making process of rotary kiln riding ring produced by CHAENG:

- 1. CHAENG uses ZG45 and ZG42CrMO materials to ensure the strength of the riding ring, so that the riding ring can perform better support function.
- 2. CHAENG adopts advanced double-medium quenching process. It has the characteristics of high quenching hardness and high toughness value, which makes the riding ring have good wear resistance and can adapt to various harsh working environments.
- 3. The structure of CHAENG riding ring is simple and easy to overhaul.