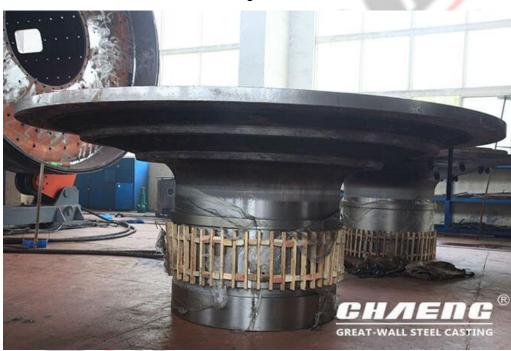

## CHAENG supplies ball mill end cover with:

Weight: 1-150T Material: ZG230-450

Application: Building material industry

Customizable: Yes, based on user's drawings

## Advantages of CHAENG ball mill end cover:

1. High-quality steel materials, mature technology

CHAENG has a wealth of experience in manufacturing ball mill, in the production process, we continue to adopt new technologies and new process to enhance its wear resistance and pressure performance. Our advanced level-2 flaw detection equipment can detect the interior of the end cover accurately to assure the quality.