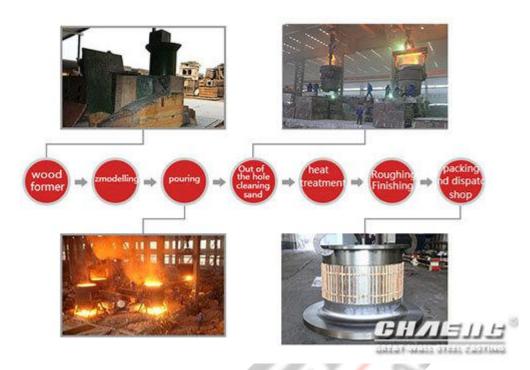

## Ball mill end cover price

When people inquiry for steel castings, many of them always want to know price immediately, asking "how much is it nearly", or "give me a rough price".

Then how to get the price of customized large steel casting like ball mill end cover? CHAENG is experienced in manufacturing customized large steel castings for ball mill, and we calculate the price of the steel casting according to customers' drawings which should include dimension data, material demands, specification requirements, piece weight and so on.

## Advantages of CHAENG ball mill end cover:

1. High-quality steel materials, mature technology

CHAENG has a wealth of experience in manufacturing ball mill, in the production process, we continue to adopt new technologies and new process to enhance its wear resistance and pressure performance. Our advanced level-2 flaw detection equipment can detect the interior of the end cover accurately to assure the quality.