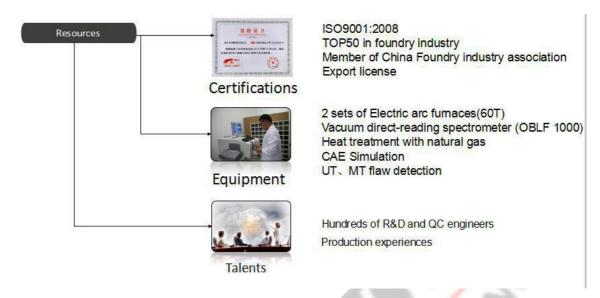

## **CHAENG** has advanced equipment:

CHAENG introduced from Germany OBLF company the GS1000 vacuum direct reading spectrometer, high-speed carbon and sulfur analyzer, the three elements of the high-speed computer analyzer, digital ultrasonic flaw detector, multi-purpose magnetic detectors and other physical and chemical testing facilities, leveraged universal strength testing machine, hammer system prototype and other tensile testing equipment. Using CAE software for digital simulation in the casting process, improves the casting technique to a new level. Finished castings uses are gouging, CO2 gas shielded are welding, blasting and other technology, which ensures the appearance quality of steel castings and forms a complete system of casting production base.