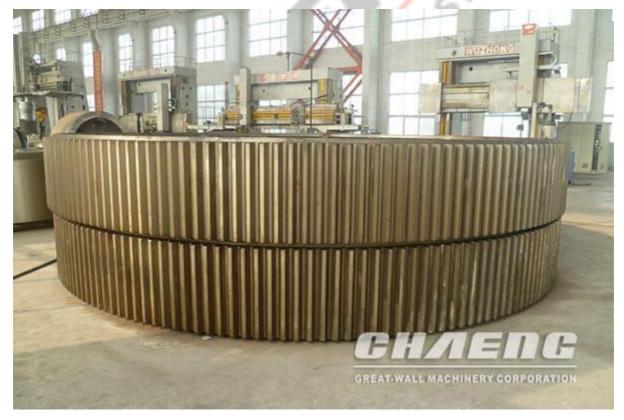

## CHANEG $\varphi$ 7.3m girth gear exported to Turkey

## **Detail parameters:**

Diameter: 7.3m Material: GS34CrMo4 Weight: 34t Gear modulus: 36

CHAENG customized the 7.3m girth gear for Turkey customer, using material GS34CrMo4. And the girth gear is highly praised by customers. The turkey customer said: from acquaintance to cooperation, we went to CHAENG three times. For the first time for investigation on site, it was impressive; second time for quality test, signed cooperation; third time for product acceptance, realized pleasant cooperation.