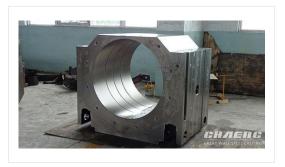

## **Roller Shaft Bearing chock**

Weight: 3~10 t

Material: ASTM: A-27 70-40 / JIS: SCW480

Applicable devices: coal ball mill part

Application: cement, electricity, .metallurgy, chemical industry, non-metal mine etc.

Customizable: Yes