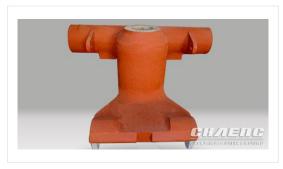

## **Roller Shaft Bearing chock**

Weight: 3~10 t

Material: ASTM: A-27 70-40 / JIS: SCW480

Applicable devices: coal ball mill part

Application: cement, electricity, .metallurgy, chemical industry, non-metal mine etc.

Customizable: Yes