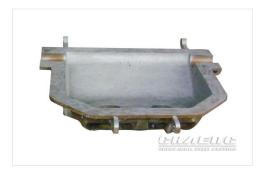

#### **Coal Mill Roller Cover**

Weight: 3~20 t

Material :ASTM : A-27 70-40 / JIS: SCW480

Applicable device: coal mill parts

Application: Cement, electricity, metallurgy, chemical, non metallic mine and others

Customizable: Yes