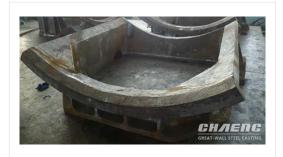

## **Door Frame of coal mill**

Weight: 3~20t

Material: ASTM: A-27 70-40 / JIS: SCW480

Applicable devices: coal mill spare parts

Application: cement, electricity, .metallurgy, chemical industry, non-metal mine etc.

Customizable: Yes