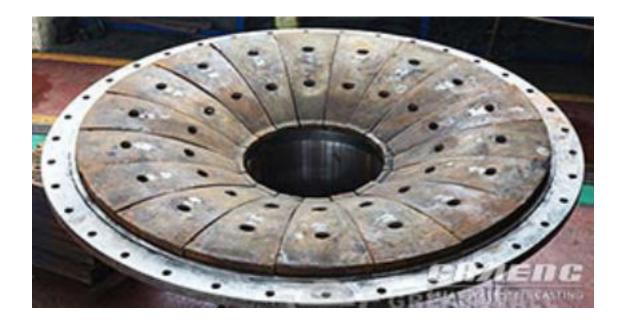

## MILL HOLLOW SHAFT

ball mill hallow shaft is an important part to load the mill rotary body. The neck that connected to bearing liner and the circular that connected to mill shell shouldn't cast with defects, such as, pore and sand hole. The neck that connected to bearing liner should have polishing machining and make sure its precision and smoothness. So it has strict requirement for casting technology. Great Wall Steel Casting is one of the domestic enterprises that are capable of producing high quality ball mill trunnion

#### We supply following Mill Hollow Shaft tests:

- 1. Rough casting mechanical properties and chemical composition(internal standard)
- 2.Ultrasonic testing after rough machining
- 3. Ultrasonic testing and magnetic particle testing after finishing

#### **Our Mill Hollow Shaft Process Measures:**

- 1. Molten steel secondary refining(R-H vacuum treatment)
- 2. Modeling using special sand, strictly control the pouring temperature and casting speed
- 3. Journal processing to ensure concentricity and roughness of the end surface of the mouth