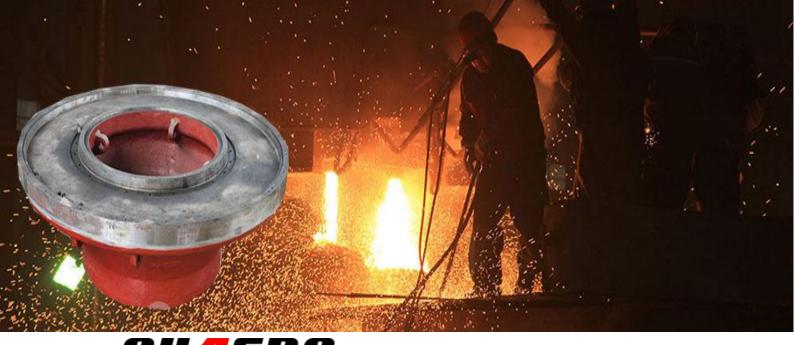

#### Introduction

Grinding table is one of key parts of vertical roller mill. It includes drag rings, lining plate and base. The optimization and improvement are made basing on traditional grinding table casting technology, that the most advanced sodium silicate-bonded sand molding technology, to overcome deficiencies in structure and make the grinding base bear force equivalently. All these measures avoid material's washout problem on no-wear-resisting surface.