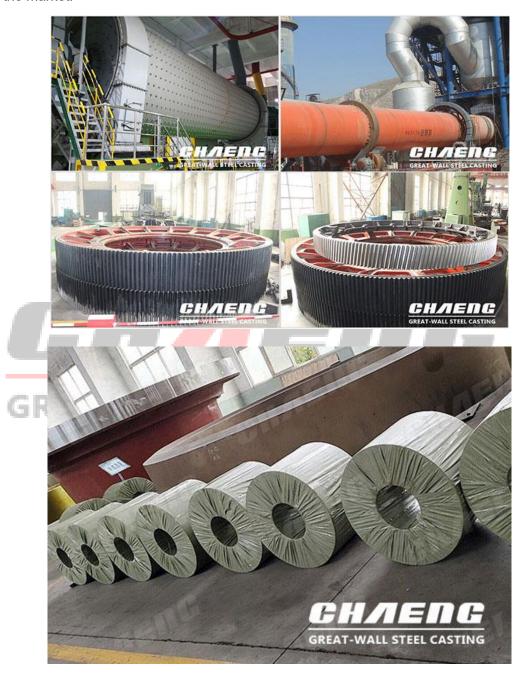

## Rotary dryer rotary drum girth gear, tyre, support roller

The girth gear, tyre (riding ring) and support roller are important components of rotary dryer. For many years, CHAENG has provided large girth gears, tyres and supporting rollers for many building materials equipment at home and abroad, and has been widely praised in the market.