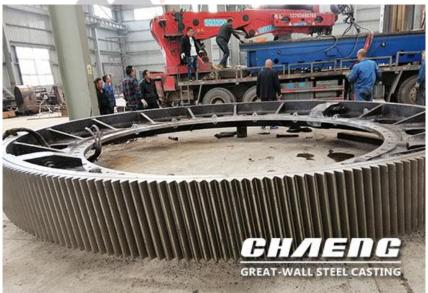

## How did CHAENG's large girth gear gain customer recognition

Great Wall Casting (CHAENG) is a large girth gear manufacturer in China, which can provide customers with processing solutions for ball mill girth gear and rotary kiln girth gear. At present, CHAENG has won the trust and support of many customers at home and abroad with its strong strength and product advantages, such as the cement machinery manufacturer - Great Wall Machinery, the large and medium-sized new dry process cement production line general contracting system integration Service providers - Sinoma International, Henan's largest cement production base - Mengdian Group and other enterprises.