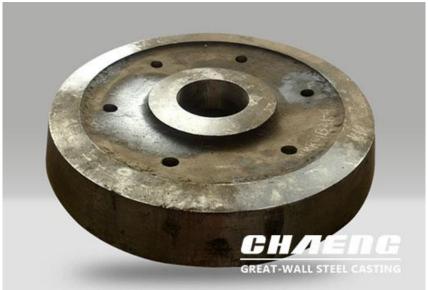

#### ROTARY KILN THRUST ROLLER

The thrust roller is one of the key core components of the rotary kiln. It is divided into two types: the ordinary thrust roller and the hydraulic thrust roller. The rotary kiln thrust roller is mainly used to limit (ordinary thrust roller) or control (hydraulic thrust roller) the axial sway of the kiln body. CHAENG can provide the rotary kiln thrust roller according to drawings, welcome your inquiry!

## Specification

Weight: > 1 ton

Material: Steel ZG230-450 Application: Rotary kiln

Customizable: Yes, according to customer's drawings