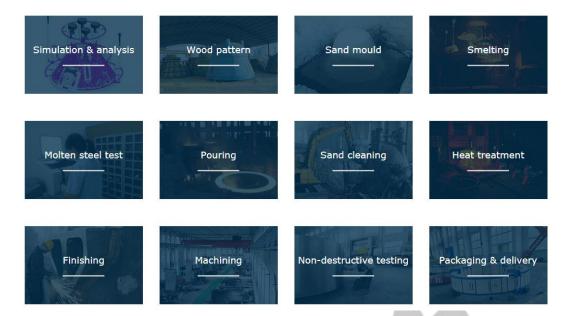

## Our process:

- 1. Simulation analysis through CAE software
- 2. Wooden pattern Production
- 3. Sand mould
- 4. Smelting
- 5. Molten Steel Test
- 6. Pouring
- 7. Sand cleaning
- 8. Heat treatment
- 9. Finishing
- 10. Machining
- 11. Non-destructive testing
- 12. Packing & delivery