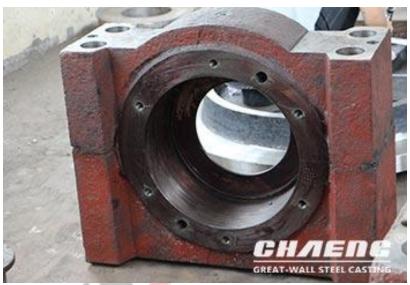

### BEARING HOUSING/BEARING CHOCK

The bearing housing (bearing pedestal, bearing chock) is an important component of the ball mill, vertical mill, rotary kiln, rolling mill, etc. Its quality directly impact on the production efficiency and equipment safe operation. CHAENG is able to manufacture various types of cast steel bearing chocks according to customers' drawings and demands.

#### Customer cases:

CHAENG bearing housings are widely used in ball mill, coal mill and rolling mill.