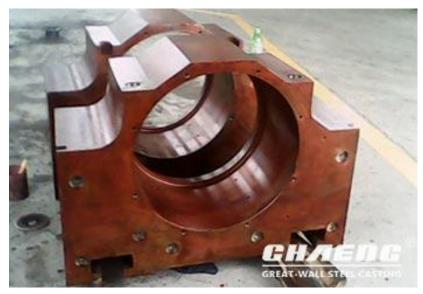

### BEARING HOUSING/BEARING CHOCK

The bearing housing (bearing pedestal, bearing chock) is an important component of the ball mill, vertical mill, rotary kiln, rolling mill, etc. Its quality directly impact on the production efficiency and equipment safe operation. CHAENG is able to manufacture various types of cast steel bearing chocks according to customers' drawings and demands.

#### Customer cases:

CHAENG bearing housings are widely used in ball mill, coal mill and rolling mill.