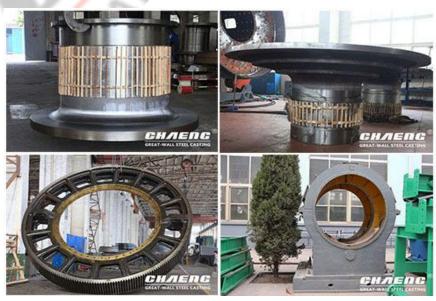

At CHAENG, you can customize large-scale steel castings with a unit weight of more than 1 ton for your cement plant ball mill, vertical roller mill, rotary kiln, crusher and so on.

Main steel casting parts for rotary kiln: girth gear, tyre (riding ring), support roller, kiln shell, etc.

Main steel casting parts for ball mill: girth gear, mill trunnion, mill hear, bearing housing, etc.

Main steel casting parts for vertical roller mill: grinding roller, grinding table, rocker arm, bearing chock, etc.