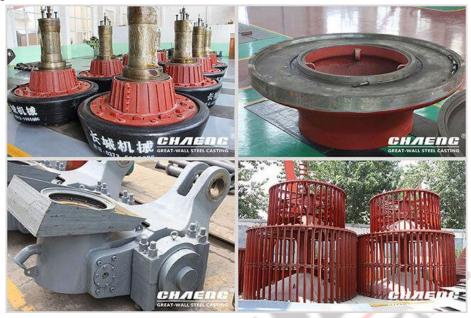

At CHAENG, you can customize large-scale steel castings with a unit weight of more than 1 ton for your cement plant ball mill, vertical roller mill, rotary kiln, crusher and so on.

Main steel casting parts for rotary kiln: girth gear, tyre (riding ring), support roller, kiln shell, etc.

Main steel casting parts for ball mill: girth gear, mill trunnion, mill hear, bearing housing, etc.

Main steel casting parts for vertical roller mill: grinding roller, grinding table, rocker arm, bearing chock, etc.