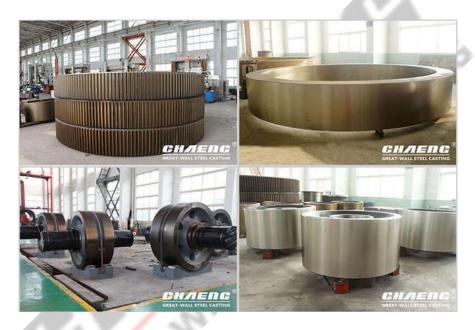

At CHAENG, you can customize large-scale steel castings with a unit weight of more than 1 ton for your cement plant ball mill, vertical roller mill, rotary kiln, crusher and so on.

Main steel casting parts for rotary kiln: girth gear, tyre (riding ring), support roller, kiln shell, etc.

Main steel casting parts for ball mill: girth gear, mill trunnion, mill hear, bearing housing, etc.

Main steel casting parts for vertical roller mill: grinding roller, grinding table, rocker arm, bearing chock, etc.