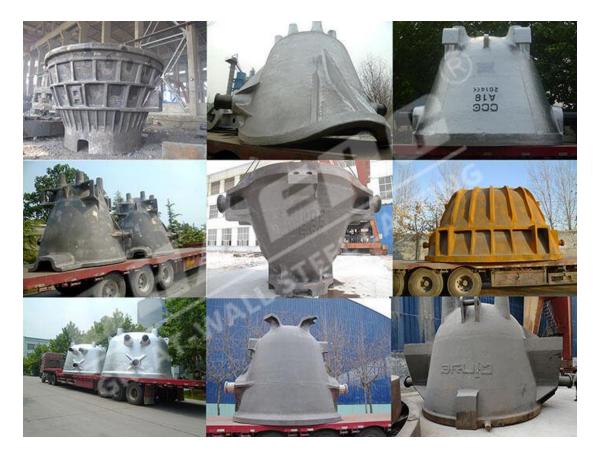

## Types of slag ladle for smelting furnace, made by CHAENG

CHAENG is one of the well-known large-scale steel casting enterprises in China. It manufactures large steel castings covering metallurgy, cement, forging, bridge construction and many other industries, especially in the metallurgy industry, it has been hailed as "China's slag ladle manufacturing expert".

**CHAENG is able to offer slag ladles in** nearly every shape and style for a variety of mounting systems and transport methods, according to customers' drawings, utilized in BOFs (basic oxygen furnace), AODs, Electric Arc furnace and Blast Furnaces, and so on, suited for a number of processes, such as lead, aluminium, iron, steel, chrome, manganese, copper and other smelting applications.