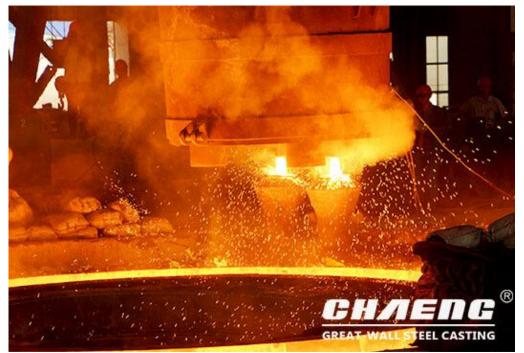

**CHAENG is able to offer slag ladles in** nearly every shape and style for a variety of mounting systems and transport methods, according to customers' drawings, utilized in BOFs (basic oxygen furnace), AODs, Electric Arc furnace and Blast Furnaces, and so on, suited for a number of processes, such as lead, aluminium, iron, steel, chrome, manganese, copper and other smelting applications.