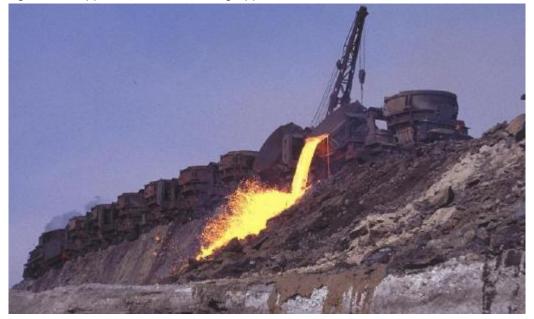

**CHAENG is able to offer slag ladles in** nearly every shape and style for a variety of mounting systems and transport methods, according to customers' drawings, utilized in BOFs (basic oxygen furnace), AODs, Electric Arc furnace and Blast Furnaces, and so on, suited for a number of processes, such as lead, aluminium, iron, steel, chrome, manganese, copper and other smelting applications.