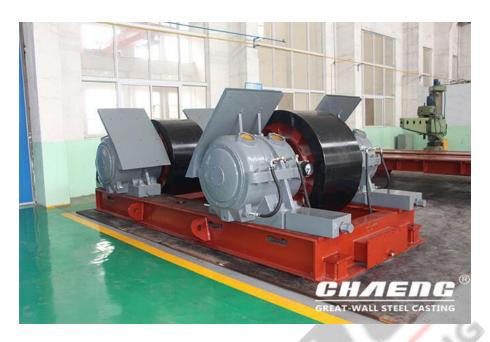

## CHAENG rotary kiln support roller bearing housing

The main components of the support part of the rotary kiln include support rollers, support roller shaft, support roller bearing housing, support base, thrust roller and thrust roller seat. The supporting device is an important part of the rotary kiln. It bears the full weight of the kiln cylinder and plays a vital role in the stable operation of the rotary kiln. CHAENG specializes in providing all kinds of large spare parts of rotary kiln, like girth gears, riding rings, bearing housing, support roller, etc..

## Advantages of CHAENG rotary kiln support roller assembly:

- 1. CHAENG rotary kiln support roller adopts ASTM: 1055 / DIN: 42CrMo4 steel materials with high tensile strength and good impact toughness, which greatly ensures the quality of support roller. So that CHAENG kiln support roller has the advantages of large load carrying capacity and good continuous operation performance.
- 2. CHAENG rotary kiln support roller is rolling bearing-roller set. The rolling bearing manufacturing precision is high, compared with sliding bearing, it can make rotary kiln rotating more stably, and reduce maintenance cost.
- 3. CHAENG uses normalizing and tempering process to greatly ensure the quality of rotary kiln support roller. The outer surface hardness of the support roller is higher than 200HB, and the roller has good temperature resistance, small friction resistance.