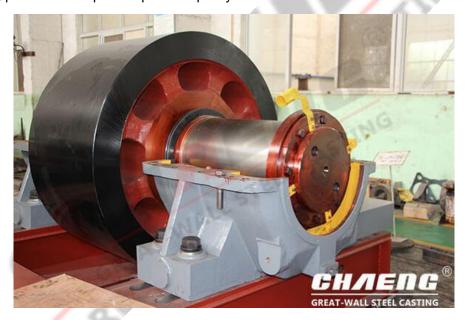

## CHAENG rotary kiln support roller bearing housing

The main components of the support part of the rotary kiln include support rollers, support roller shaft, support roller bearing housing, support base, thrust roller and thrust roller seat. The supporting device is an important part of the rotary kiln. It bears the full weight of the kiln cylinder and plays a vital role in the stable operation of the rotary kiln. CHAENG specializes in providing all kinds of large spare parts of rotary kiln, like girth gears, riding rings, bearing housing, support roller, etc..

## CHAENG rotary kiln support roller bearing housing advantages:

- 1. CHAENG bearing housing adopts high-quality steel, with high hardness, high wear resistance and strong bearing capacity. It can work continuously for a long time, with good stability.
- 2. CHAENG uses advanced CAD/CAE/CAM computer system software to simulate the casting process and optimize product quality.