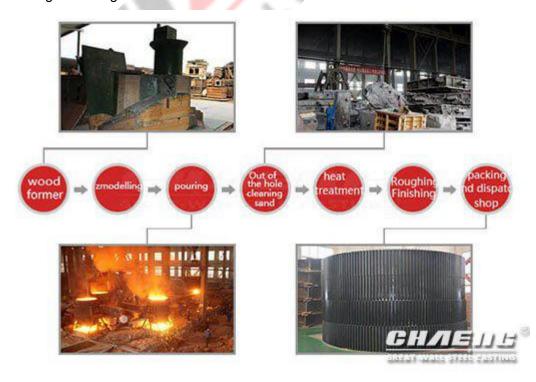

## Making process of CHAENG steel castings:

- 1. Wooden pattern Production
- 2. Molding
- 3. Pouring
- 4. First cleaning
- 5. Heat treatment grinding (inspection)
- 6. Rough machining (inspection)-finishing machining (inspection)
- 7. Packing-delivering