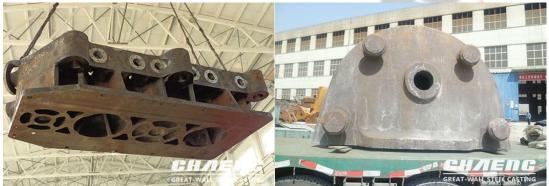

# Base for press

The base is one of the important parts in the ceramic press, which is equivalent of upper and lower beams and is the workbench of ceramic press. The ceramic press base directly contacts with the floor plate, and transmit the supporting force of support bracket to floor plate.

By now, CHAENG ceramic press bases have been applied in the manufacture of brick

press and ceramic machine many companies in Guangdong, Hubei, Jiangsu and Zhejiang, and exported to Italy.