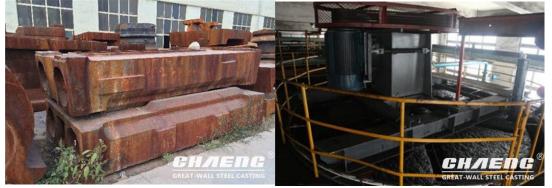

# Base for press

The base is one of the important parts in the ceramic press, which is equivalent of upper and lower beams and is the workbench of ceramic press. The ceramic press base directly contacts with the floor plate, and transmit the supporting force of support bracket to floor plate.

By now, CHAENG ceramic press bases have been applied in the manufacture of brick

press and ceramic machine many companies in Guangdong, Hubei, Jiangsu and Zhejiang, and exported to Italy.