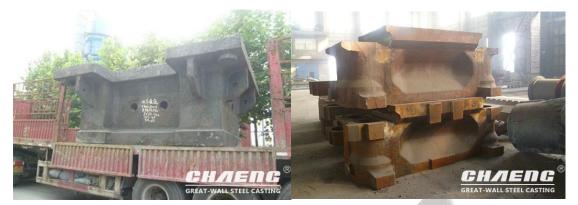

## Crossbeam for press

The upper and lower crossbeams are the main parts of the ceramic machine and the press machine. CHAENG has exported as many as 20 sets of ceramic press accessories to Italy. It is shown that CHAENG steel castings has stable performance and reliable quality.