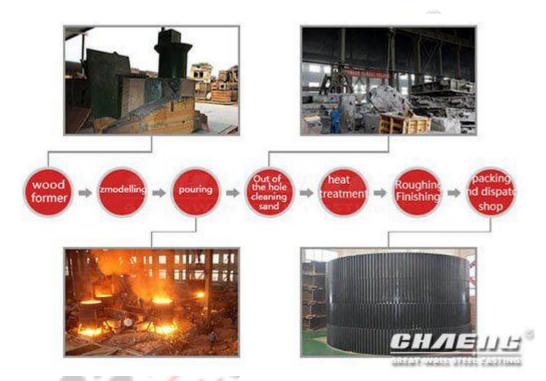

Base on the requirements of customers, CHAENG selects appropriate wooden mold for modeling design.

Strictly according to the process procedures to produce high-quality girth gear: wood mold - modelling - pouring - heat preservation - out of the pit, sand cleaning - heat treatment - roughing, finishing - packing and delivery.