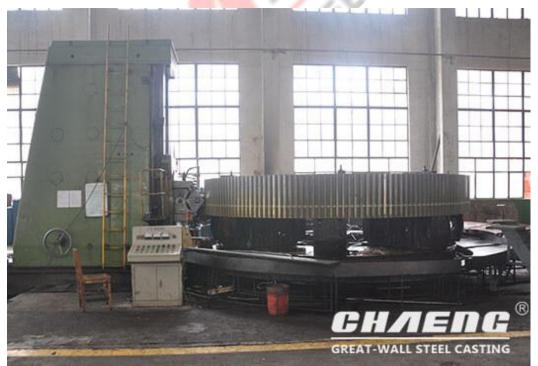

# Spur gear and helical gear of ball mill

The structure of the ball mill girth gear has various shapes due to different operation requirements. CHAENG can manufacture spur gear and helical gear of ball mill according to customers' drawings and demands.

## How does CHAENG manufacture ball mill girth gears?

After carefully analyzing the drawings and fully knowing about customers' requirements, CHAENG makes rigorous process plan.

Before casting, CHAENG numerically simulates the casting process by means of CAE software to analyze the molding process, predict and optimize the product quality.