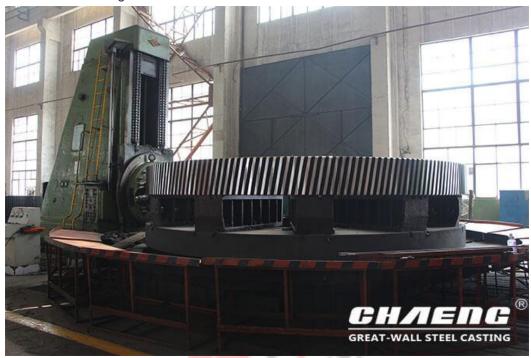

# Spur gear and helical gear of ball mill

The structure of the ball mill girth gear has various shapes due to different operation requirements. CHAENG can manufacture spur gear and helical gear of ball mill according to customers' drawings and demands.

## How does CHAENG manufacture ball mill girth gears?

After carefully analyzing the drawings and fully knowing about customers' requirements, CHAENG makes rigorous process plan.

Before casting, CHAENG numerically simulates the casting process by means of CAE software to analyze the molding process, predict and optimize the product quality.