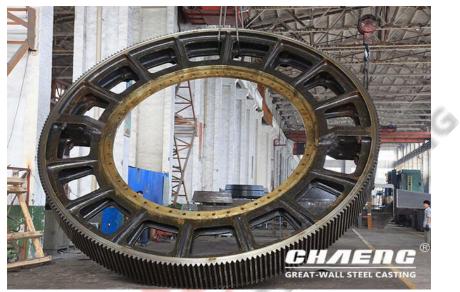

## How to choose ball mill girth gear and pinion

Different ball mills adopt the girth gears and pinions with different dimensions, different materials and different prices. And even girth gears with the same specifications but different material has different prices.

In order to purchase suitable ball mill gear and pinion, you must know the materials: The destruction of the edge-drive ball mill gear and pinion is mainly due to the wear and bending of the tooth surface. Therefore, the ball mill gear and pinion materials are required to have sufficient strength, high wear resistance and good processing performance.

## When manufacturing ball mill girth gear:

1. CHAENG arranges lineation process several times to ensure the machining accuracy and position accuracy of girth gear.

2. CHAENG has advanced equipment and technology that can fully temper the girth gear so that the processed girth gear has good overall mechanical performance, while ensuring high strength and good plasticity and toughness.

3. CHAENG uses high strength cast steel materials ZG45、ZG42CrMO to produce girth gear, and optimizes the structure of girth gear according the drive characteristics of rotary kiln and ball mill, to ensure the long-term stability of the girth gear.