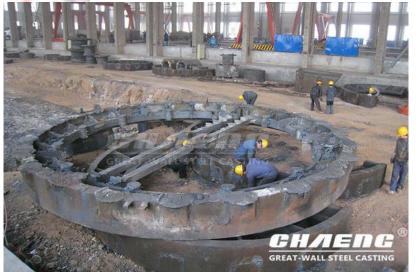

## When manufacturing ball mill girth gear:

1. CHAENG arranges lineation process several times to ensure the machining accuracy and position accuracy of girth gear.

2. CHAENG has advanced equipment and technology that can fully temper the girth gear so that the processed girth gear has good overall mechanical performance, while ensuring high strength and good plasticity and toughness.

3. CHAENG uses high strength cast steel materials ZG45、ZG42CrMO to produce girth gear, and optimizes the structure of girth gear according the drive characteristics of rotary kiln and ball mill, to ensure the long-term stability of the girth gear.