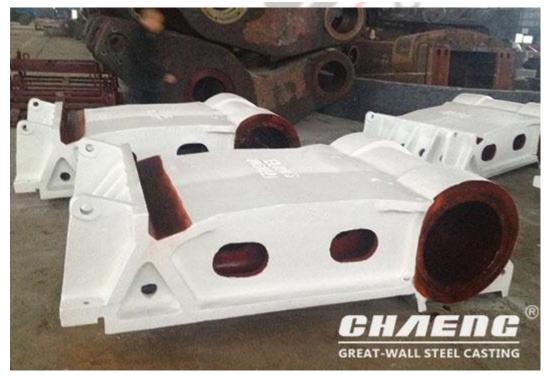

# Introduction

Jaw plate (moving jaw, fixed jaw) is one of the main wear parts of jaw crusher. Its structure is complex with many spaces, and it is required strictly on the connection between the jaw and the frame. The reasonable structure of jaw plate is the sufficient condition to ensure for good performance of crusher, so the strength and the stiffness of jaw plate directly affect performance and production efficiency of crusher.

| Weight       | 5-30T                                         |
|--------------|-----------------------------------------------|
| Material     | ZG270-500                                     |
| Application  | Mining, cement, chemical and other industries |
| Customizable | Yes                                           |