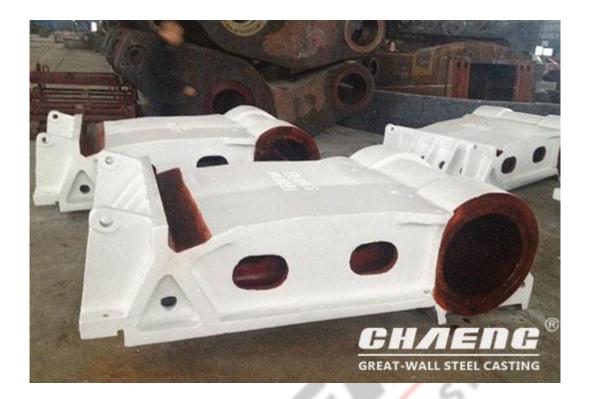

# Introduction

Jaw plate (moving jaw, fixed jaw) is one of the main wear parts of jaw crusher. Its structure is complex with many spaces, and it is required strictly on the connection between the jaw and the frame. The reasonable structure of jaw plate is the sufficient condition to ensure for good performance of crusher, so the strength and the stiffness of jaw plate directly affect performance and production efficiency of crusher.

| Weight       | 5-30T                                         |
|--------------|-----------------------------------------------|
| Material     | ZG270-500                                     |
| Application  | Mining, cement, chemical and other industries |
| Customizable | Yes                                           |