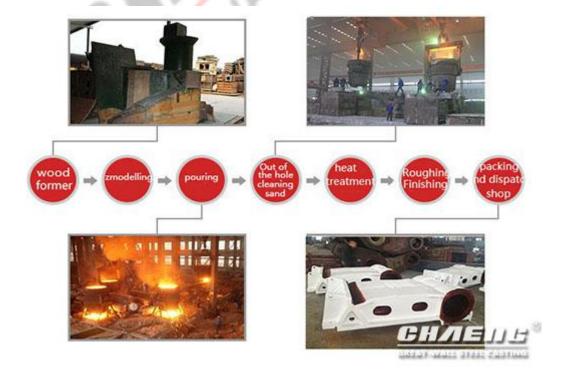

# Process

wood mold - modelling - pouring - out of the pit - sand cleaning - heat treatment - finishing - roughing machining - finish machining - packing - delivery.

CHAENG takes advantage of the present science and technology, and combines the practical experience to increase the wear resistance of the crusher jaw during design, so as to improve the working performance of the crusher.